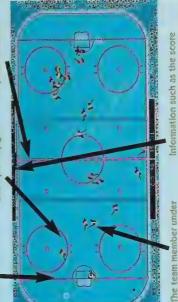

Wayne Gretzky is not, as his name might suggest, a leader of the new Russian government but he is in fact an internationally famous ice hockey star who plays for the LA Kings. Now he has teamed up with Bethesda Softworks to bring you the sequel to the original award winning game.

men geared up with pads to protect it is a battle between two teams of six For those unfortunate few who have not seen a game being played,

them from the puck, which often speeds across

the ice at over 100mph!

starting a

which although the mouse moves a cursor individual character,

However, when the puck is in your possession, just move the square over the goal and hit the button to slapshot the disc at the unfortunate goalie You direct the active player by moving the cursor around the screen.

# SLAPSHOT THAT PUCK, GRETZKY!

rule concerning lains The goal line is used in reference to the

brought into play if an The face off areas are offence is committed and a penalty given

obviously, divides the pitch into the separate halves!

# WON TUO 66.623

and the time remaining in the third is detailed on the status

bar at the top

is indicated by a different the control of the player

coloured helines

endless list of penalties that apply to

reprimanded for the seemingly

The game is viewed from above, with the player under your control indicted with a brightly coloured helmet. WGH 2 can be played by either one or two players, either head

the game.

The IBM PC version is just most graphics boards and accepts both as good as the Amiga counterpart, works on